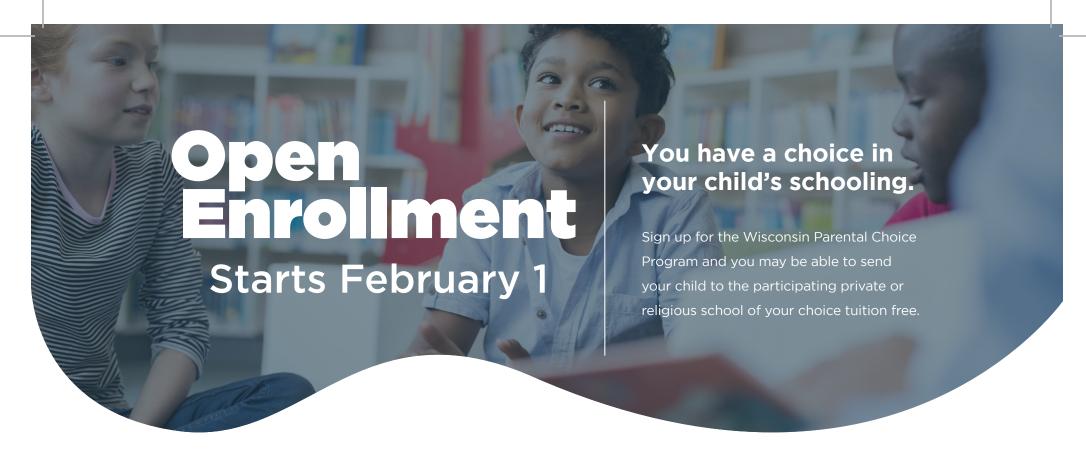

Hurry! Open Enrollment ends April 20, 2023

Scan for Income Eligibility Charts

Don't wait until it's too late!

Open Enrollment for the 2023-24 school year is February 1-April 20, 2023 for the Wisconsin Parental Choice Program. Visit schoolchoicewi.org to learn about this statewide private school voucher program and to see if you qualify. Plus, read FAQs and find step-by-step instructions to help you:

- · Find a School
- Submit an Application
- Enroll in the Program

**Hurry! Open Enrollment ends April 20, 2023** 

Learn more at schoolchoicewi.org (414) 319-9160 | También en español (414) 255-2834