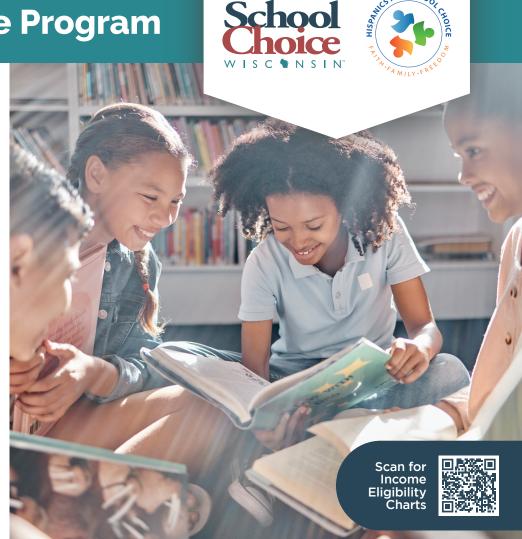

# You have a choice in your child's schooling.

Sign up for the Wisconsin Parental Choice Program, and you may be able to send your child to the participating private or religious school of your choice tuition free.

#### Don't wait until it's too late!

Open Enrollment for the 2024–25 school year is February 1 – April 18, 2024 for the **Wisconsin Parental Choice Program**. Visit **schoolchoicewi.org** to learn about this statewide private school voucher program, see if you qualify, and find step-by-step instructions.