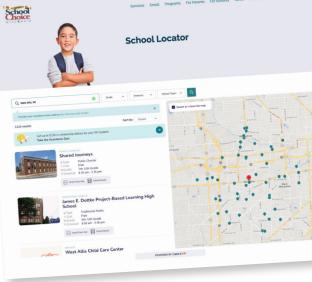

# School Locator

Powered by SCHOOLAH PAP

# Finding the ideal school for your child has never

been easier. Our School Locator, fueled by the innovative technology of Schoolahoop, puts the power of choice in your hands. Navigate through Wisconsin's diverse educational landscape effortlessly, exploring schools tailored to your preferences and needs.

## **Easy Navigation**

Seamlessly browse through schools across the state, filterable by location, grade level, and more.

### **Comprehensive Information**

Gain insights into each school's unique offerings, academic programs, extracurricular activities, and more.

### **Personalized Searches**

Tailor your search based on specific criteria important to your family, ensuring a perfect match for your child's educational journey.

School Choice Wisconsin believes in empowering families with educational choices. The School Locator is your go-to tool to make informed decisions, providing a comprehensive overview of the educational options available to you.